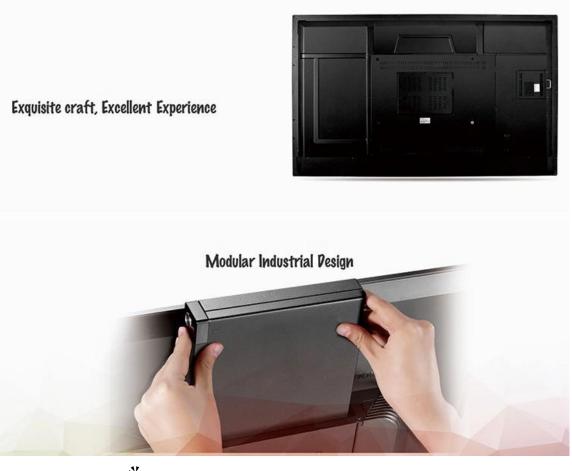

## Features:

- 1. Dual-color Aluminum Alloy Frame
- 2. Exquisite Production Process
- 3. Pre-control Interface
- 4. OPS Modular Design

www.surpass-audio.com; Email: info@surpass-audio.com Page 1/2