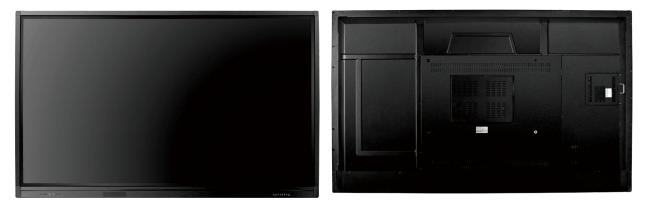

## LD Series Interactive LED Display SP-SLD70

## **Description:**

LD series Interactive LED Display has the leading infrared touch technology, with the perfect touch effect and advanced HID plug and play technology. All series with the A+ standard screen with the size from 55",65" 70" 75" to 86".

## Features:

- 1. Dual-color Aluminum Alloy Frame
- 2. Exquisite Production Process
- 3. Pre-control Interface
- 4. OPS Modular Design

www.surpass-audio.com; Email: info@surpass-audio.com Page 1/2